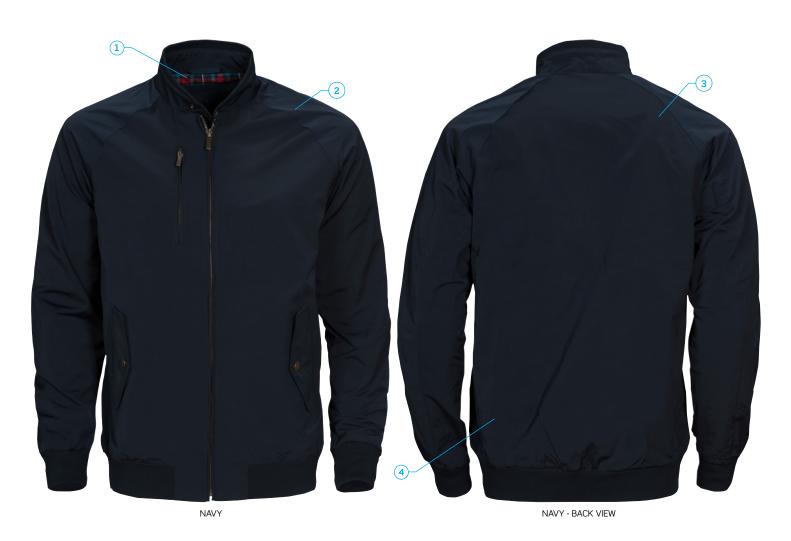

1: Lining in contrasting check fabric. | 2: The lining can be opened for ease of decoration. | 3: Shell: 50% cotton 50% polyester. | 4: Lining: 75% cotton 25% polyester.